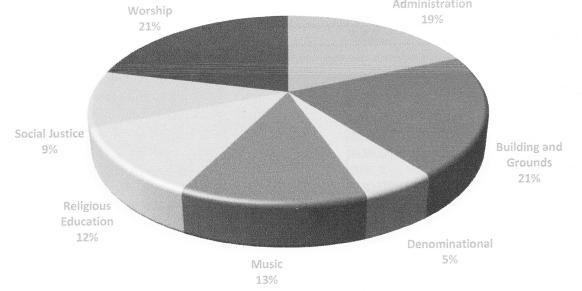

Please refer to the 2013 financial statements that follow this report. The fiscal year 2015 budget is reported by the Finance Committee. Note the new, simplified all-church balance sheet, which includes the endowment, a consolidation of reserves, and the proposed Sheila Lane mortgage adjustment (to be voted on at the June annual meeting). Also, property assets / liability has been moved to the consolidated balance sheet for clarity.