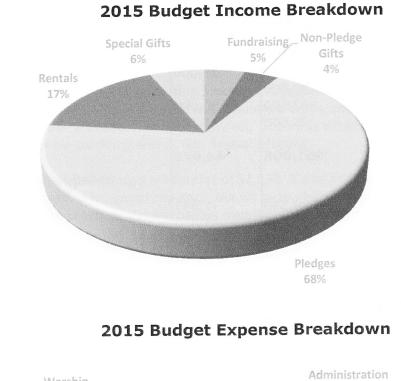

Please refer to the 2013 financial statements that follow this report. The fiscal year 2015 budget is reported by the Finance Committee. Note the new, simplified all-church balance sheet, which includes the endowment, a consolidation of reserves, and the proposed Sheila Lane mortgage adjustment (to be voted on at the June annual meeting). Also, property assets / liability has been moved to the consolidated balance sheet for clarity.